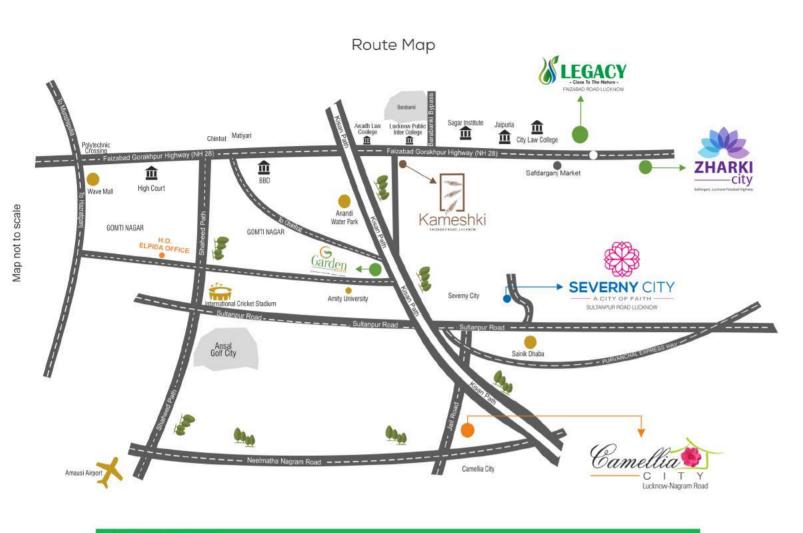

#### **Project Location**

- Situated on Near Kisan Path.
- Approx 3 Kms from Main Faizabad National Higway Road.
- Approx 4 Kms from Amar Saheed Path, Cricket Stadium, Sultanpur Road.
- Approx 5 Kms from Lucknow New High Court Situated at Faizabad Road.
- Approx 12 Kms from Hazratganj GPO.
- Approx 20 Kms from Amausi Airport Lucknow.